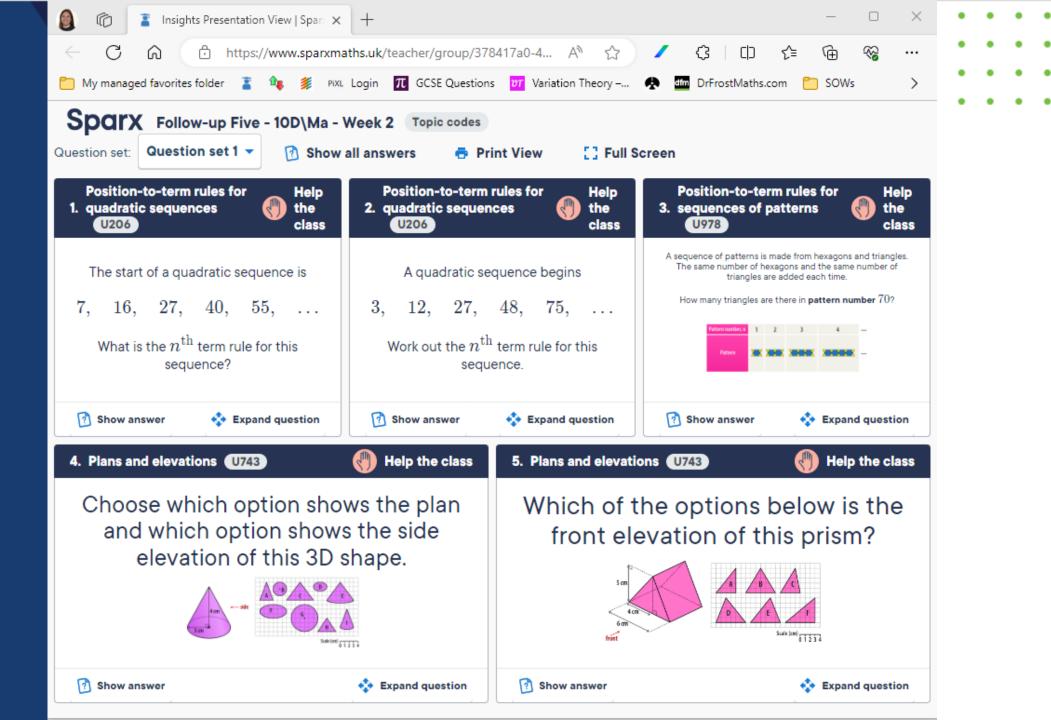

#### Quick Facts

- All homework needs to be completed to 100%
- Students will get a new task each week (except for school holidays)
- Homework should take about 30 minutes per week

| ▼ Sparx Practice homework | 21% |
|---------------------------|-----|
| Task 1                    | 29% |
| Task 2                    | 33% |
| Task 3                    | 0%  |

Teacher View

How can I help as a parent?

- Remind students to write down their working
- Encourage them to complete their homework early
- Check your emails to see if your child has completed Sparx each week