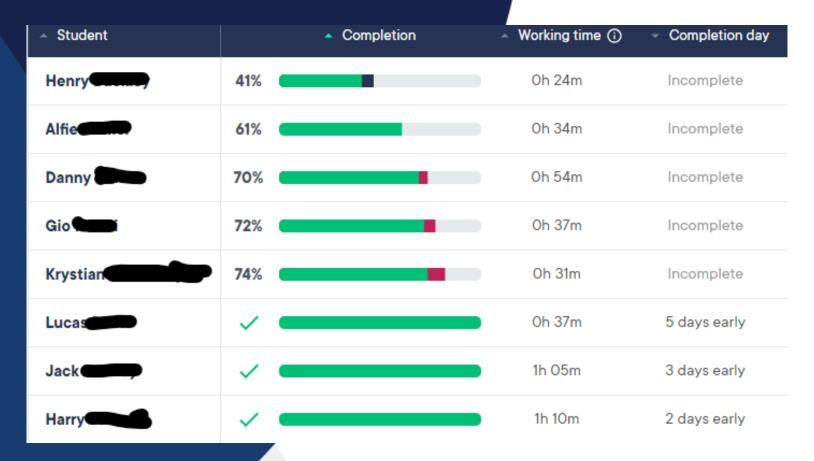

#### Quick Facts

- All homework needs to be completed to 100%
- Students will get a new task each week (except for school holidays)
- Homework should take about 30 minutes per week

| ▼ Sparx Practice homework | 21% |
|---------------------------|-----|
| Task 1                    | 29% |
| Task 2                    | 33% |
| Task 3                    | 0%  |

Teacher View

How can I help as a parent?

- Remind students to write down their working
- Encourage them to complete their homework early
- Check your emails to see if your child has completed Sparx each week