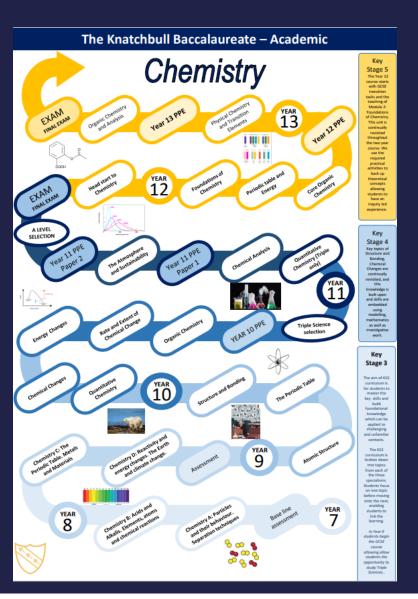

#### What do students in Year 7 study?

 Year 7 and (Year 8 group) are taught in their tutor groups and have 8 lessons per fortnight

• Each Year 7 group will study the English curriculum plus a writing unit that will focus on their discursive, narrative and descriptive writing skills throughout year 7. This unit has been designed to embed grammar, sentence structures, writing conventions and formal writing styles.

| Term | Curriculum                                  | Writing              |
|------|---------------------------------------------|----------------------|
| 1    | Childhood – poetry, fiction and non-fiction | Descriptive writing  |
| 2    | Sawbones - novel                            | Writing in character |
| 3&4  | Shakespeare                                 | Discursive writing   |
| 5&6  | Gothic – The Woman in Black                 | Narrative writing    |