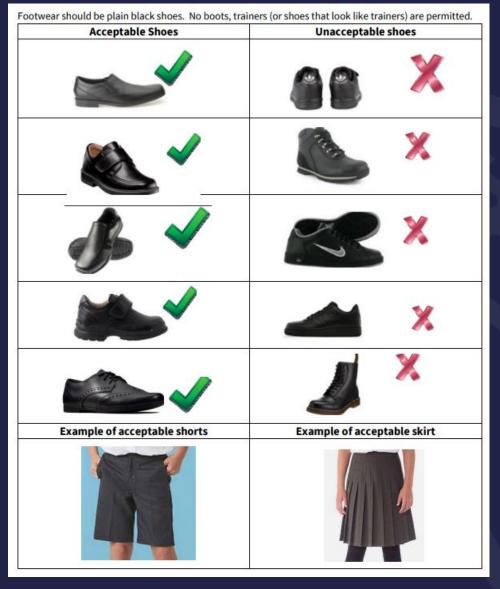

# Uniform Expectations – Years 7-11

| Aspect             | Compulsory Uniform                                                                                                                                                                                                                                                                                                  | Not permitted                                                                                                            |
|--------------------|---------------------------------------------------------------------------------------------------------------------------------------------------------------------------------------------------------------------------------------------------------------------------------------------------------------------|--------------------------------------------------------------------------------------------------------------------------|
| Jacket             | Dark blue blazer with the School Badge                                                                                                                                                                                                                                                                              |                                                                                                                          |
| Trousers           | Plain dark grey or black tailored style trousers                                                                                                                                                                                                                                                                    | Trousers made from denim, corduroy or lycra. Trousers that have a very tight fit Trousers that by design look like jeans |
| Shorts             | Plain dark grey or black tailored style<br>shorts. (In term 6 only, as part of Summer<br>Uniform).<br>Example of acceptable shorts shown below                                                                                                                                                                      | Shorts made from denim, corduroy, fleece fabric or lycra. Shorts that have a very tight fit.                             |
| Skirts             | Smart grey or black pleated skirt of knee length.  The choice to wear a skirt should be made with parental consent and include discussion with the relevant Head of Year.  Example of acceptable skirt shown below.  When a skirt is worn, it should be accompanied by black, grey or dark blue socks or tights.    | Skirts made from denim,<br>corduroy, fleece fabric or lycra.<br>Skirts that are shorter than knee<br>length.             |
| Shirt              | White with collar                                                                                                                                                                                                                                                                                                   |                                                                                                                          |
| Socks              | Black, grey or dark blue                                                                                                                                                                                                                                                                                            | Socks in vivid colours or white                                                                                          |
| Outer<br>garments  | Coats, hats, gloves and scarves of a conservative nature that are in keeping with the smart and business-like nature of the school uniform when weather deems this necessary                                                                                                                                        |                                                                                                                          |
| School bag         | All students must have a bag that is big enough to carry around all required equipment. The bag should be of a conservative nature and in keeping with the smart and business-like nature of the school uniform. A separate bag is recommended for carrying PE/Games kit Plain dark grey or black V-neck jumpers or | Bags with garish or offensive slogans                                                                                    |
| Jumper or cardigan | cardigan. Students can only wear a jumper/cardigan if they are also wearing their blazer.                                                                                                                                                                                                                           | Patterned jumpers<br>Round neck jumpers<br>Sweatshirts or hoodies<br>Any logos                                           |