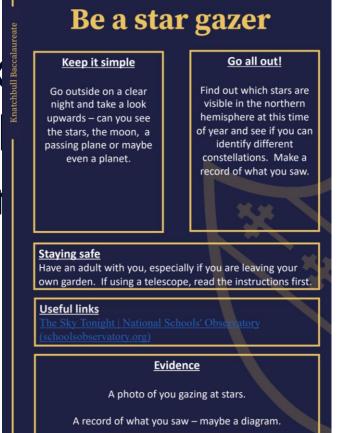

o 4 History podcasts.

your academic success in this pillar.

Record examples of

What test scores have you received recently?

How does your previous monitoring? Volunteer

Record examples of

your community

pillar.

Think:

involvement in this

Have you volunteered

anywhere recently?

Have you undertaken

fundraising for any

causes?

What activities have you completed from the excel and extend booklet?

How have you further developed your understanding of the subjects you are studying?

# Part 2 – The Tasks



or 5.

- Every two weeks I will set an optional new task for Year 7
  - to complete at home.
- Tasks will consider topics such as exlooking at your family tree and myt
- Each submission will be given a poir
  - 1 Submission.
  - 3 Good Submission.
  - 5 Outstanding Submission.



# Part 2 – The Tasks



• The points received for the Knatch Bacc directly link to achievement points.

 These points will accumulate to various levels of certificates – again receiving <u>more</u> achievement points.

• All tasks will be set via Teams where students will upload their submissions for me to view.

# My Child is already very busy...



- These challenges are aimed at students who do not already have activities outside of lessons or who want more to do.
- •All students are welcome to join in if they want to.
- Evidence of extra-curricular activities run by outside groups will not be required.
- •All students must participate in the record keeping of the Knatchbull Baccalaureate and must review their life balance.



#### What do students in Year 7 study?

 Year 7 and (Year