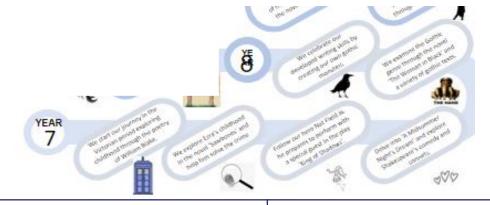

#### What do students in Year 7 study?

 Year 7 and (Year 8 group) are taught in their tutor groups and have 8 lessons per fortnight

• Each Year 7 group will study the English curriculum plus a writing unit that will focus on their discursive, narrative and descriptive writing skills throughout year 7. This unit has been designed to embed grammar, sentence structures, writing conventions and formal writing styles.

| Term | Curriculum                                  | Writing              |
|------|---------------------------------------------|----------------------|
| 1    | Childhood – poetry, fiction and non-fiction | Descriptive writing  |
| 2    | Sawbones - novel                            | Writing in character |
| 3&4  | Shakespeare                                 | Discursive writing   |
| 5&6  | Gothic – The Woman in Black                 | Narrative writing    |