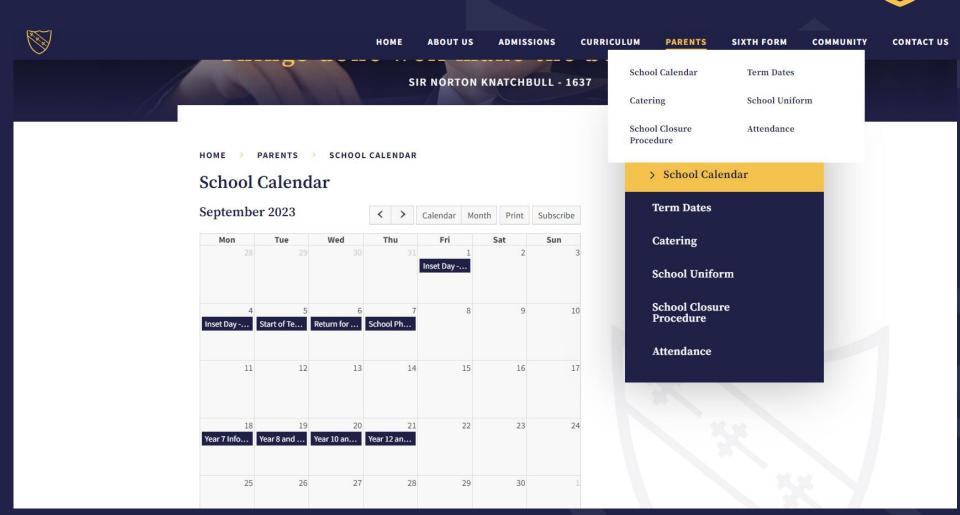

# Key Dates – Year 7

| Year 7 – The Year Ahead                       |                                           |  |  |
|-----------------------------------------------|-------------------------------------------|--|--|
| Year 7 Important Dates                        | Events                                    |  |  |
| Wednesday, 4 September 2024                   | First day of academic year 2024/2025      |  |  |
| Monday, 16 <sup>th</sup> September            | Parent Information Evening at NKS (6-7pm) |  |  |
| Monday, 30 October 2024                       | *Monitoring 1 – Attitude to Learning only |  |  |
| Monday, 21 October to Friday, 1 November 2024 | Half Term break                           |  |  |
| Wednesday, 20 November 2024                   | Parent Voice Evening 1 at NKS (6-7pm)     |  |  |
| Thursday, 28 November 2024                    | Parents' Evening (online) (4 - 7:30pm)    |  |  |
| Monday, 23 December to Friday, 3 January 2025 | Christmas break                           |  |  |
| Monday, 3 February 2025                       | Monitoring 2 with comments                |  |  |
| Monday, 17 to Friday, 21 February 2025        | Half Term break                           |  |  |
| Wednesday, 12 March 2025                      | Parent Voice Evening 2 at NKS (6-7pm)     |  |  |
| Monday, 7 to 21 April 2025                    | Easter break                              |  |  |
| Friday, 23 May 2025                           | Sports Day                                |  |  |
| Monday, 26 to Friday, 30 May 2025             | Half Term break                           |  |  |
| Monday, 9 June 2025                           | Monitoring 3                              |  |  |
| Wednesday, 18 June 2025                       | Parent Voice 3                            |  |  |
| Wednesday, 9 July 2025                        | Junior Prizegiving (by invite only)       |  |  |
| Wednesday, 16 – Friday, 18 July 2025          | Enrichment Week                           |  |  |
| Tuesday, 22 July 2025                         | Last day of academic year 2024/2025       |  |  |

<sup>\*</sup>Please note that the Monitoring dates above are teachers' deadlines, therefore you would expect the report approximately one to two weeks after this date.

- Tonight's
   presentation
   will be shared
   with all Year 7
   parents later
   this week
- Do not worry if you miss a slide or need a recap as you will be able to do this when it is sent out